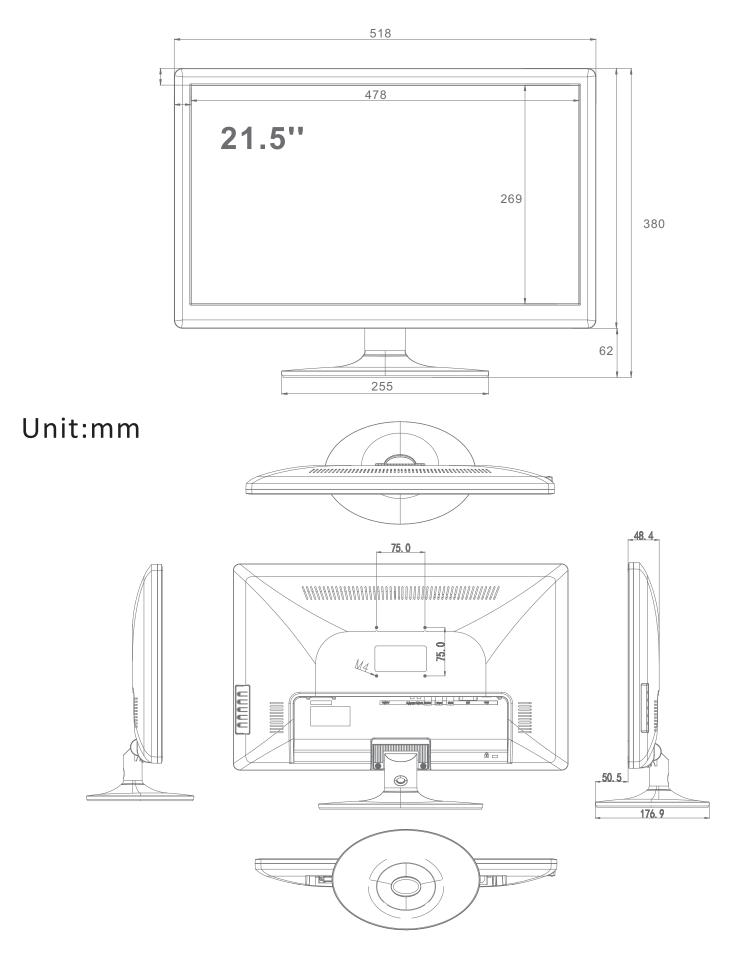

#### **DISPLAY CHARACTERISTICS**

| LC-ME2201               |
|-------------------------|
| 21.5"                   |
| 476.64mm(W)×268.11mm(H) |
| 16:9                    |
| TFT-LED                 |
| 1920 × 1080             |
| 16.7M                   |
| 0.248(H)×0.248(V)       |
| 350cd/m <sup>2</sup>    |
| 1000:1                  |
| 85(H) /89(V)            |
| 3.5ms                   |
| LED                     |
|                         |
| 1 VGA                   |
|                         |
|                         |
|                         |
| 2x3W(Stereo)            |
|                         |
|                         |