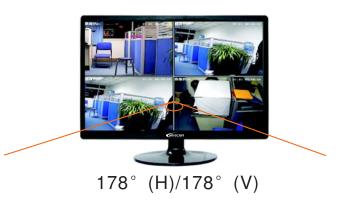

## LC-ME2201 (21.5" HDMI/VGA Plastic Case Monitor)



#### **Product Feature**

24h\*

- Industrial level DID LCD panel, suitable for extensive 7×24 continuous works.
- Physical resolution of 1920×1080.
- 3.5ms fast response time, no image ghosting.
- Adapt newest 3D digital filtering and 3D digital noise reduction technology.
- Picture fast response; 178° wide viewing angle; Ensure that the image display is not deformed.
- High fidelity digital processing, brilliant and vivid video.

Natural color

- Built-in speaker.
- Humanize Menu; Convenient Controller.

## DNIe digital image processing

Dynamic optimization



Contrast enhancement





Detail enhancement



# Wide Viewing Angles(Up to 178°)



#### **DISPLAY CHARACTERISTICS**

| LC-ME2201               |
|-------------------------|
| 21.5"                   |
| 476.64mm(W)×268.11mm(H) |
| 16:9                    |
| TFT-LED                 |
| 1920 × 1080             |
| 16.7M                   |
| 0.248(H)×0.248(V)       |
| 350cd/m <sup>2</sup>    |
| 1000:1                  |
| 85(H) /89(V)            |
| 3.5ms                   |
| LED                     |
|                         |
| 1 VGA                   |
|                         |
|                         |
|                         |
| 2x3W(Stereo)            |
|                         |
|                         |

| Color System          | PAL/NTSC/SECAM                                                                           |
|-----------------------|-----