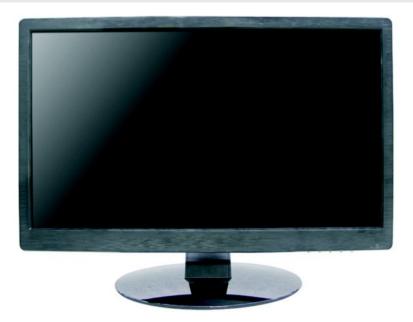

# LC-ME2201-BNC (21.5" HDMI/VGA/BNC Plastic Case Monitor)















#### **Product Feature**

- Industrial level DID LCD panel, suitable for extensive 7×24 continuous works.
- Physical resolution of 1920×1080.
- 5ms fast response time, no image ghosting.
- Adapt newest 3D digital filtering and 3D digital noise reduction technology.
- Picture fast response; 178° wide viewing angle; Ensure that the image display is not deformed.
- High fidelity digital processing, brilliant and vivid video.
- Built-in speaker.
- Humanize Menu; Convenient Controller.

#### DNIe digital image processing

Dynamic optimization



Contrast enhancement



Natural color



Detail enhancement



### Wide Viewing Angles (Up to 178°)



#### **DISPLAY CHARACTERISTICS**

| Mode Name                | LC-ME2201-BNC           |
|--------------------------|-------------------