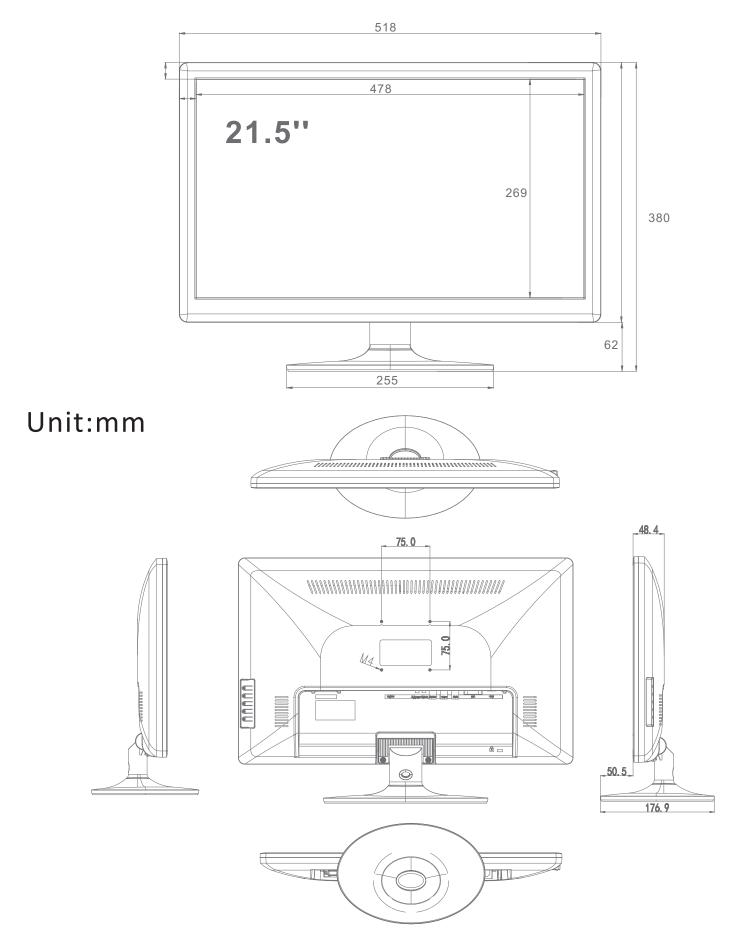

#### **DISPLAY CHARACTERISTICS**

| Mode Name                | LC-ME2201-BNC           |
|--------------------------|-------------------------|
| Screen Size              | 21.5"                   |
| Active Display Area (mm) | 476.64mm(W)×268.11mm(H) |
| Display Mode             | 16:9                    |
| LED Type                 | TFT-LED                 |
| Resolution               | 1920 × 1080             |
| Display Color            | 16.7M                   |
| Pixel Pitch(mm)          | 0.248(H)×0.248(V)       |
| Brightness(nits)         | 350cd/m²                |
| Contrast Ratio           | 1000:1                  |
| Viewing Angle            | 85(H) /89(V)            |
| Response Time            | 3.5ms                   |
| Backlight                | LED                     |
|                          |                         |